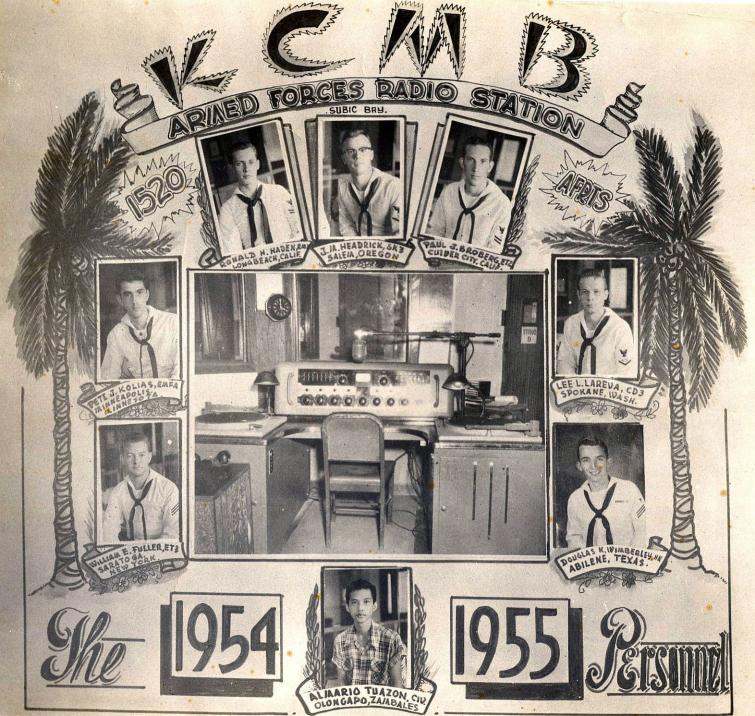

WEEKLY BROADCASTING SCHEDULE FOR 28 November 4 Dec 1954

### SUNDAY

| 8:00 Sunday Morn. Serenade  | 1:00 On A Sunday Afternoon | 7:00 My Little Margie        |
|-----------------------------|----------------------------|------------------------------|
| 9:00 Protestant Hour        | 1:30 Golden Voices         | 7:30 American Music Hall     |
| 9:30 Sunday Morn. Serenade  | 2:00 Sick Call             | 8:00 Theatre Guild           |
| 10:00 Catholic Hour         | 3:00 Football Game         | 9:00 Bing Crosby Show        |
| 10:30 Symphonette           | 5:00 Peter Lind Hayes      | 9:30 Paul Whiteman Varieties |
| 11:00 Sunday Morn. Serenade | 5:30 Ozzie & Harriet       | 10:00 News                   |
| 11:45 Hymns of the World    | 6:00 News                  | 10:15 Paulena Carter